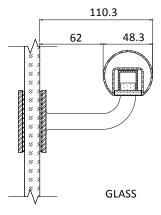

/m                       | 18W/m                  |
| Luminaire<br>Efficiency | 56 lm/W               | 78 lm/W                     | 78 lm/W                |
| IP Rating               | IP44 or IP65          | IP44 or IP65                | IP 44 or IP65          |
| Emergency<br>Compatible | Yes to Full<br>Output | Yes to Full<br>Output       | Yes to Full<br>Output  |
| Fixing Type             | Wall or Glass         | Wall or Glass               | Wall or Glass          |

#### Order code

CALL TO QUOTE PER PRODUCT APPLICATION

#### Drivers

non-dimmable power supplies:

1-10V /DALI/DMX dimmable power supplies to be ordered seperately

Please call our sales team who will make sure specification suits application Glowrail by The Light Lab

# $\hat{\mathbf{1}}$

### **Fixing Methods**





#### **Photometric Info**





The Light Lab 22 Holywell Row London EC2A 4JB United Kingdom +44 (0) 207 278 2678 @thelightlabltd www.thelightlab.com

# **Project Images**



Hiscox, York



Jamestown Road, London



**Liberty Specialist Markets** 



New Court, London





Hiscox, York