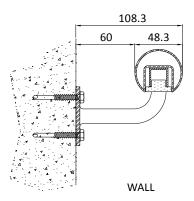

4W/m                       | 18W/m                  |
| Luminaire<br>Efficiency | 56 lm/W               | 78 lm/W                     | 78 lm/W                |
| IP Rating               | IP44 or IP65          | IP44 or IP65                | IP 44 or IP65          |
| Emergency<br>Compatible | Yes to Full<br>Output | Yes to Full<br>Output       | Yes to Full<br>Output  |
| Fixing Type             | Wall or Glass         | Wall or Glass               | Wall or Glass          |

#### Order code

CALL TO QUOTE PER PRODUCT APPLICATION

#### Drivers

non-dimmable power supplies:

1-10V /DALI/DMX dimmable power supplies to be ordered seperately

Please call our sales team who will make sure specification suits application Glowrail by The Light Lab

# $\hat{\mathbf{1}}$

### **Fixing Methods**





#### **Photometric Info**





The Light Lab 22 Holywell Row London EC2A 4JB United Kingdom +44 (0) 207 278 2678 @thelightlabltd www.thelightlab.com

# **Project Images**



Hiscox, York



Jamestown Road, London



**Liberty Specialist Markets** 



New Court, London





Hiscox, York