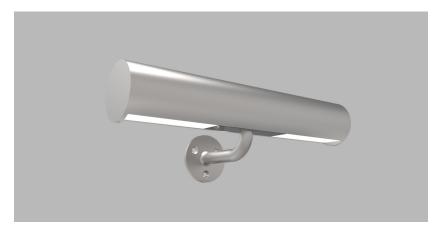

### **Main Features**

- O High output LEDs with evenly diffused finish
- O Brushed stainless finish 304 or 316 grade or Anodised Aluminium
- O Available in curved/straight/angular sections
- O 50 000+ hr lifetime to 80% output.
- O Standard, High + Super HIgh Output versions to meet any lux requirements
- O Emergency compatable with remote 3hr battery unit to full output

Glowrail by The Light Lab



Glowrail

## **Product Details Glowrail**



## **Specification**

|                         | SO                    | НО                          | SHO                    |
|-------------------------|-----------------------|-----------------------------|------------------------|
| Diameter                | 48.3mm                | 48.3mm                      | 48.3mm                 |
| Colours                 | 3.0K/4.0K/5.0K        | 2.7K/3.0/3.5K/<br>4.0K/5.0K | 3.0K/3.5K/4.0K<br>5.0K |
| Input Voltage           | 24Vdc                 | 24Vdc                       | 24Vdc                  |
| Power<br>Consumption    | 9.6W/m                | 14W/m                       | 18W/m                  |
| Luminaire<br>Efficiency | 56 lm/W               | 78 lm/W                     | 78 lm/W                |
| IP Rating               |