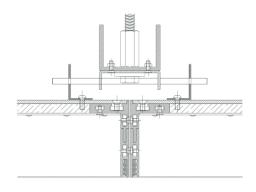

|                    |
| Control                                           | 0-10V/1-10V/DMX/DALI/SPI                                       |                    |                     |                    |

#### Notes

- 1 Other colours available on request.
- 2 Depth excludes grommet, glands & cables.
- 3 Special mechanical consideration is required for ceiling applications.

#### Order code

Glowscreen- Output-IP Rating-LED Colour-Mount Type-Frame Finish-Length x Width(mm)- Dimming

Example code: Glowscreen-SO-IP40-3.0K-SM-BR-1200x300-DALI

Description: Glowscreen, standard output, IP40, 24VDC constant voltage LED with 3000K colour temperature. Surface mounted with brushed stainless steel frame. Overall dimensions = 1200x300mm mm. DALI dimmable.





#### Mount Type

Ceiling (CE)



#### Photometric Data



Photometric data coming soon



The Light Lab 22 Holywell Row London EC2A 4JB +44 (0) 207 278 2678 @thelightlabltd www.thelightlab.com

## **Project Images**















the light lab