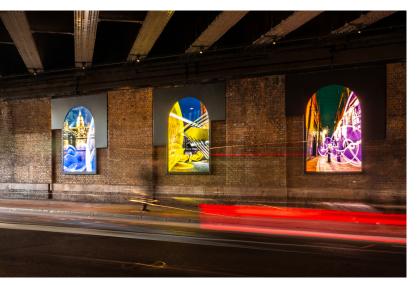

|

#### Notes

- 1 Other colours available on request.
- 2 Depth excludes grommet, glands & cables.
- 3 Special mechanical consideration is required for ceiling applications.

#### Order code

Glowscreen- Output-IP Rating-LED Colour-Mount Type-Frame Finish-Length x Width(mm)- Dimming

Example code: Glowscreen-SO-IP40-3.0K-SM-BR-1200x300-DALI

Description: Glowscreen, standard output, IP40, 24VDC constant voltage LED with 3000K colour temperature. Surface mounted with brushed stainless steel frame. Overall dimensions = 1200x300mm mm. DALI dimmable.





#### Mount Type

Ceiling (CE)



#### Photometric Data



Photometric data coming soon



The Light Lab 22 Holywell Row London EC2A 4JB +44 (0) 207 278 2678 @thelightlabltd www.thelightlab.com

## **Project Images**















the light lab