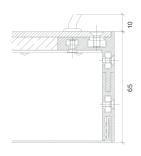

|                     |                    |
| Control                                           | 0-10V/1-10V/DMX/DALI/SPI                                       |                    |                     |                    |

#### Notes

- 1 Other colours available on request.
- 2 Depth excludes grommet, glands & cables.
- 3 Special mechanical consideration is required for ceiling applications.

#### Order code

Glowscreen- Output-IP Rating-LED Colour-Mount Type-Frame Finish-Length x Width(mm)- Dimming

Example code: Glowscreen-SO-IP40-3.0K-SM-BR-1200x300-DALI

Description: Glowscreen, standard output, IP40, 24VDC constant voltage LED with 3000K colour temperature. Surface mounted with brushed stainless steel frame. Overall dimensions = 1200x300mm mm. DALI dimmable.





#### Mount Type

Ceiling (CE)



#### Photometric Data



Photometric data coming soon



The Light Lab 22 Holywell Row London EC2A 4JB +44 (0) 207 278 2678 @thelightlabltd www.thelightlab.com

## **Project Images**















the light lab