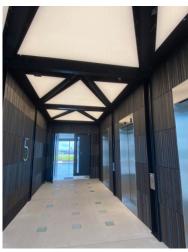

|

#### Notes

- 1 Other colours available on request.
- 2 Depth excludes grommet, glands & cables.
- 3 Special mechanical consideration is required for ceiling applications.

#### Order code

Glowscreen- Output-IP Rating-LED Colour-Mount Type-Frame Finish-Length x Width(mm)- Dimming

Example code: Glowscreen-SO-IP40-3.0K-SM-BR-1200x300-DALI

Description: Glowscreen, standard output, IP40, 24VDC constant voltage LED with 3000K colour temperature. Surface mounted with brushed stainless steel frame. Overall dimensions = 1200x300mm mm. DALI dimmable.





#### Mount Type

Ceiling (CE)



#### Photometric Data



Photometric data coming soon



The Light Lab 22 Holywell Row London EC2A 4JB +44 (0) 207 278 2678 @thelightlabltd www.thelightlab.com

## **Project Images**















the light lab