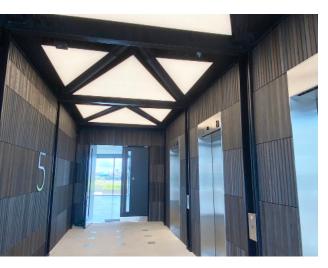

|

#### Notes

- 1 Other colours available on request.
- 2 Depth excludes grommet, glands & cables.
- 3 Special mechanical consideration is required for ceiling applications.

#### Order code

Glowscreen- Output-IP Rating-LED Colour-Mount Type-Frame Finish-Length x Width(mm)- Dimming

Example code: Glowscreen-SO-IP40-3.0K-SM-BR-1200x300-DALI

Description: Glowscreen, standard output, IP40, 24VDC constant voltage LED with 3000K colour temperature. Surface mounted with brushed stainless steel frame. Overall dimensions = 1200x300mm mm. DALI dimmable.





#### Mount Type

Ceiling (CE)



#### Photometric Data



Photometric data coming soon



The Light Lab 22 Holywell Row London EC2A 4JB +44 (0) 207 278 2678 @thelightlabltd www.thelightlab.com

## **Project Images**















the light lab