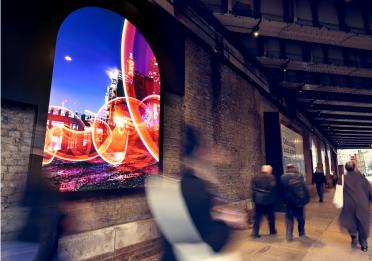

|

#### Notes

- 1 Other colours available on request.
- 2 Depth excludes grommet, glands & cables.
- 3 Special mechanical consideration is required for ceiling applications.

#### Order code

Glowscreen- Output-IP Rating-LED Colour-Mount Type-Frame Finish-Length x Width(mm)- Dimming

Example code: Glowscreen-SO-IP40-3.0K-SM-BR-1200x300-DALI

Description: Glowscreen, standard output, IP40, 24VDC constant voltage LED with 3000K colour temperature. Surface mounted with brushed stainless steel frame. Overall dimensions = 1200x300mm mm. DALI dimmable.





#### Mount Type

Ceiling (CE)



#### Photometric Data



Photometric data coming soon



The Light Lab 22 Holywell Row London EC2A 4JB +44 (0) 207 278 2678 @thelightlabltd www.thelightlab.com

## **Project Images**















the light lab