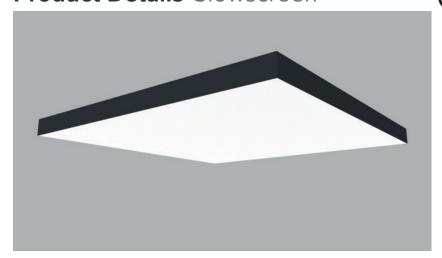

### **Key features**

**Tailored:** Fully tailorable size providing even surface illumination with minimal depth.

**LED:** Wide range of light outputs, colour temperature and colours.

Control: Switched, 0-10/1-10v, DALI, DMX and SPI dimming protocols.

Material: Fabric tension system across a lightweight frame.

**Aesthetic:** Digital fabric printing process for maximum luminosity with easily exchangeable graphics.

**Longevity:** 50,000+ LED lifetime expectancy.

 ${\bf Sustainability:} \ {\bf Maintainable} \ {\bf LED} \ {\bf modules}.$ 

Application: Interior and exterior wall and ceiling options.

Glowscreen by The Light Lab



Glowscreen

the light lab

# **Product Details** Glowscreen



## **Specification**

| Output                                            | SO                                                             | НО                 | RGBW                | WWCW               |
|---------------------------------------------------|----------------------------------------------------------------|--------------------|---------------------|--------------------|
| Power Consumption                                 | 40W/m <sup>2</sup>                                             | 80W/m <sup>2</sup> | 180W/m <sup>2</sup> | 80W/m <sup>2</sup> |
| Voltage                                           | 24VDC                                                          |                    |                     |                    |
| IP Rating