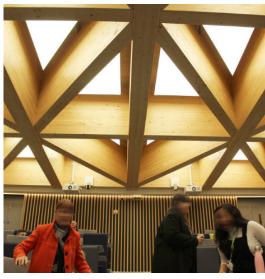

|                    |

#### Notes

- 1 Other colours available on request.
- 2 Depth excludes grommet, glands & cables.
- 3 Special mechanical consideration is required for ceiling applications.

#### Order code

Glowscreen- Output-IP Rating-LED Colour-Mount Type-Frame Finish-Length x Width(mm)- Dimming

Example code: Glowscreen-SO-IP40-3.0K-SM-BR-1200x300-DALI

Description: Glowscreen, standard output, IP40, 24VDC constant voltage LED with 3000K colour temperature. Surface mounted with brushed stainless steel frame. Overall dimensions = 1200x300mm mm. DALI dimmable.





#### Mount Type

Ceiling (CE)



#### Photometric Data



Photometric data coming soon



The Light Lab 22 Holywell Row London EC2A 4JB +44 (0) 207 278 2678 @thelightlabltd www.thelightlab.com

## **Project Images**















the light lab