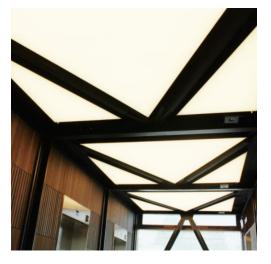

|

#### Notes

- 1 Other colours available on request.
- 2 Depth excludes grommet, glands & cables.
- 3 Special mechanical consideration is required for ceiling applications.

#### Order code

Glowscreen- Output-IP Rating-LED Colour-Mount Type-Frame Finish-Length x Width(mm)- Dimming

Example code: Glowscreen-SO-IP40-3.0K-SM-BR-1200x300-DALI

Description: Glowscreen, standard output, IP40, 24VDC constant voltage LED with 3000K colour temperature. Surface mounted with brushed stainless steel frame. Overall dimensions = 1200x300mm mm. DALI dimmable.





#### Mount Type

Ceiling (CE)



#### Photometric Data



Photometric data coming soon



The Light Lab 22 Holywell Row London EC2A 4JB +44 (0) 207 278 2678 @thelightlabltd www.thelightlab.com

## **Project Images**















the light lab