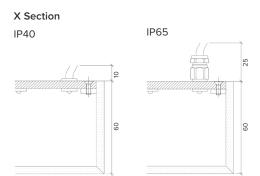

| 5 sided acrylic diffuser                                       |        |
| Control                                           | 0-10V/1-10V/DMX/DALI/SPI                                       |        |

#### Notes

- 1 Other colours available on request.
- 2 Depth excludes grommet, glands & cables.
- 3 Special mechanical consideration is required for ceiling applications.

#### Order code

Glowpanel Trimless LT- Output-IP Rating-LED Colour-Mount Type-Frame Finish-Length x Width(mm)- Dimming

Example code: Glowpanel Trimless LT-SO-IP40-3.0K-SM-BR-1200x300-DALI

Description: Glowpanel Trimless LT, standard output, IP40, 24VDC constant voltage LED with 3000K colour temperature. Surface mounted with 5 sided acrylic diffuser. Overall dimensions = 1200x300mm mm. DALI dimmable.



## Mount Type

Ceiling (CE)



### Photometric Data



Photometric data coming soon.



The Light Lab 22 Holywell Row London EC2A 4JB +44 (0) 207 278 2678 @thelightlabltd www.thelightlab.com