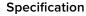

# **Product Details** Glowpanel Trimless LT

| Output                                            | SO                                                             | НО     |
|---------------------------------------------------|----------------------------------------------------------------|--------|
| Power Consumption                                 | 40W/m <sup>2</sup>                                             | 80W/m² |
| Voltage                                           | 24VDC                                                          | 24VDC  |
| IP Rating                                         | IP40                                                           | IP40   |
| LED Colour <sup>1</sup>                           | 2.7K/3.0K/4.0K/5.0K, RGBW or WWCW<br>(White Mix 2.7K - 6.5K)   |        |
| Dimensions: Width<br>Length<br>Depth <sup>2</sup> | 1200mm (max)<br>3000mm (max)<br>60mm                           |        |
| Mount Type <sup>3</sup>                           | Surface (SM), Recessed Wall (RE),<br>Wall (WA) or Ceiling (CE) |        |
| Finish                                            | 5 sided acrylic diffuser                                       |        |
| Control                                           | 0-10V/1-10V/DMX/DALI/SPI                                       |        |

#### Notes

- 1 Other colours available on request.
- 2 Depth excludes grommet, glands & cables.
- 3 Special mechanical consideration is required for ceiling applications.