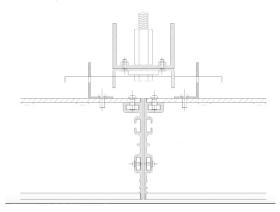

|                          |
| Control                                           | 0-10V/1-10V/DMX/DALI/SPI                                     |                          |

#### Notes

- 1 Other colours available on request.
- 2 Depth excludes grommet, glands & cables.
- 3 Special mechanical consideration is required for ceiling applications.

### Order code

Glowpanel LT- Output-IP Rating-LED Colour-Mount Type-Frame Finish-Length x Width(mm)- Dimming

Example code: Glowpanel LT-SO-IP44-3.0K-CE-BR-1200x300-DALI

Description: Glowpanel LT, standard output, IP44, 24VDC constant voltage LED with 3000K colour temperature. Ceiling mounted with powder coated frame. Overall dimensions = 1200x300mm mm. DALI dimmable.



X Section IP44



# **Mount Type**

Ceiling (CE)



## Photometric Data



Photometric data coming soon



The Light Lab 22 Holywell Row London EC2A 4JB +44 (0) 207 278 2678 @thelightlabltd www.thelightlab.com the light lab