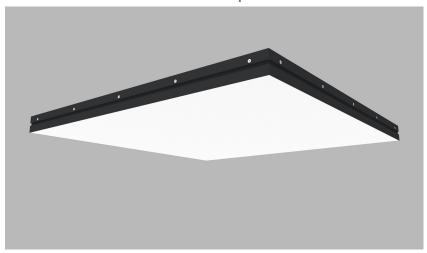

# **Product Details** Glowpanel LT

# **Specification**

| Output                                            | SO                                                           | НО                       |
|---------------------------------------------------|--------------------------------------------------------------|--------------------------|
| Power Consumption                                 | 40W/m <sup>2</sup>                                           | 80W/m <sup>2</sup>       |
| Voltage                                           | 24VDC                                                        | 24VDC                    |
| IP Rating                                         | IP44                                                         | IP44                     |
| LED Colour <sup>1</sup>                           | 2.7K/3.0K/4.0K/5.0K, RGBW or WWCW<br>(White Mix 2.7K - 6.5K) |                          |
| Dimensions: Width<br>Length<br>Depth <sup>2</sup> | 3000m                                                        | m (max)<br>m (max)<br>mm |
| Mount Type <sup>3</sup>                           | Ceiling (CE)                                                 |                          |
| Finish                                            | Black (BK) or Custom RAL (RAL)                               |                          |
| Control                                           | 0-10V/1-10V/DMX/DALI/SPI                                     |                          |