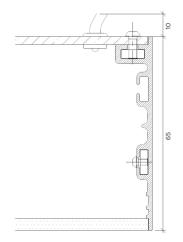

Black (BK) or Custom RAL (RAL)                               |                          |
| Control                                           | 0-10V/1-10V/DMX/DALI/SPI                                     |                          |

#### Notes

- 1 Other colours available on request.
- 2 Depth excludes grommet, glands & cables.
- 3 Special mechanical consideration is required for ceiling applications.

### Order code

Glowpanel LT- Output-IP Rating-LED Colour-Mount Type-Frame Finish-Length x Width(mm)- Dimming

Example code: Glowpanel LT-SO-IP44-3.0K-CE-BR-1200x300-DALI

Description: Glowpanel LT, standard output, IP44, 24VDC constant voltage LED with 3000K colour temperature. Ceiling mounted with powder coated frame. Overall dimensions = 1200x300mm mm. DALI dimmable.



X Section IP44



# **Mount Type**

Ceiling (CE)



## Photometric Data



Photometric data coming soon



The Light Lab 22 Holywell Row London EC2A 4JB +44 (0) 207 278 2678 @thelightlabltd www.thelightlab.com the light lab