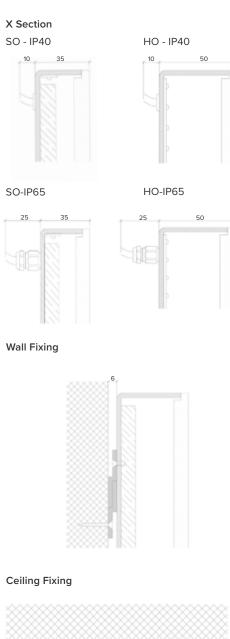

#### Specification

| Output                                            | SO                                                             | НО                  |
|---------------------------------------------------|----------------------------------------------------------------|---------------------|
| Power Consumption                                 | average 56W/m²                                                 | 210W/m <sup>2</sup> |
| Voltage                                           | 24VDC                                                          | 24VDC               |
| IP Rating                                         | IP40 or IP65                                                   | IP40 or IP65        |
| LED Colour <sup>1</sup>                           | 2.0K/3.0K/4.0K/5.0K, RGBW or WWCW<br>(White Mix 2.7K - 6.5K)   |                     |
| Dimensions: Width<br>Length<br>Depth <sup>2</sup> | 1500mm (<br>3000mm (<br>35mm (SO) or                           | max)                |
| Mount Type <sup>3</sup>                           | Surface (SM), Recessed Wall (RE),<br>Wall (WA) or Ceiling (CE) |                     |
| Finish                                            | White (WH) or Custom RAL (RAL)                                 |                     |
| Control                                           | 0-10V/1-10V/DMX/DALI/SPI                                       |                     |