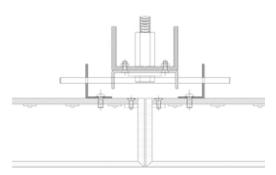

|                    |
| Control                                           | 0-10V/1-10V/DMX/DALI/SPI                                       |                    |

Notes

1 Other colours available on request.

2 Depth excludes grommet, glands & cables.

3 Special mechanical consideration is required for ceiling applications.

#### Order code

Glowpanel Trimless LT- Output-IP Rating-LED Colour-Mount Type-Frame Finish-Length x Width(mm)- Dimming

Example code: Glowpanel Trimless LT-SO-IP40-3.0K-SM-BR-1200x300-DALI

Description: Glowpanel Trimless LT, standard output, IP40, 24VDC constant voltage LED with 3000K colour temperature. Surface mounted with 5 sided acrylic diffuser. Overall dimensions = 1200x300mm mm. DALI dimmable.

#### Mount Type Ceiling (CE)



#### Photometric Data





The Light Lab 22 Holywell Row London EC2A 4JB +44 (0) 207 278 2678 @thelightlabltd www.thelightlab.com

## Product Details Glowtile



#### Specification

| Output                               | SO                                                           | НО                  |
|--------------------------------------|--------------------------------------------------------------|---------------------|
| Power Consumption                    | average 56W/m²                                               | 210W/m <sup>2</sup> |
| Voltage                              | 24VDC                                                        | 24VDC               |
| IP Rating                            | IP67                                                         | IP67