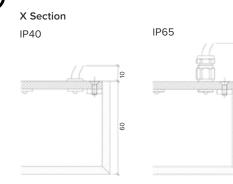

|

Notes

1 Other colours available on request.

2 Depth excludes grommet, glands & cables.

3 Special mechanical consideration is required for ceiling applications.

Order code

Glowpanel LT- Output-IP Rating-LED Colour-Mount Type-Frame Finish-Length x Width(mm)- Dimming

Example code: Glowpanel LT-SO-IP40-3.0K-CE-BR-1200x300-DALI

Description: Glowpanel LT, standard output, IP40, 24VDC constant voltage LED with 3000K colour temperature. Ceiling mounted with powder coated frame. Overall dimensions = 1200x300mm mm. DALI dimmable.

X Section



Mount Type Ceiling (CE)



#### Photometric Data



Photometric data available late Summer 2022.

The Light Lab 22 Holywell Row London EC2A 4JB +44 (0) 207 278 2678 @thelightlabltd www.thelightlab.com

## Product Details Glowpanel Trimless LT (i





S

99

#### Specification

| •                                                 |                                                                |                    |
|---------------------------------------------------|----------------------------------------------------------------|--------------------|
| Output                                            | SO                                                             | НО                 |
| Power Consumption                                 | 40W/m <sup>2</sup>                                             | 80W/m <sup>2</sup> |
| Voltage                                           | 24VDC                                                          | 24VDC              |
| IP Rating                                         | IP40