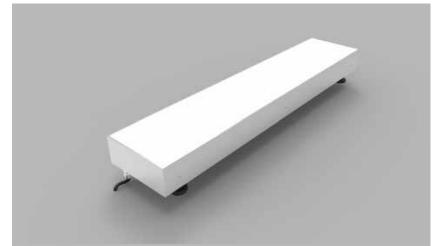

|                    |

Notes

1 Other colours available on request.

2 Depth excludes grommet, glands & cables.

3 Special mechanical consideration is required for ceiling applications.

#### Order code

Glowpanel Trimless LT- Output-IP Rating-LED Colour-Mount Type-Frame Finish-Length x Width(mm)- Dimming

Example code: Glowpanel Trimless LT-SO-IP40-3.0K-SM-BR-1200x300-DALI

Description: Glowpanel Trimless LT, standard output, IP40, 24VDC constant voltage LED with 3000K colour temperature. Surface mounted with 5 sided acrylic diffuser. Overall dimensions = 1200x300mm mm. DALI dimmable.

#### Mount Type Ceiling (CE)



#### Photometric Data





The Light Lab 22 Holywell Row London EC2A 4JB +44 (0) 207 278 2678 @thelightlabltd www.thelightlab.com

## Product Details Glowtile



#### Specification

| Output                               | SO                                                           | НО                  |
|--------------------------------------|--------------------------------------------------------------|---------------------|
| Power Consumption                    | average 56W/m²                                               | 210W/m <sup>2</sup> |
| Voltage                              | 24VDC                                                        | 24VDC               |
| IP Rating                            | IP67                                                         | IP67                |
| LED Colour <sup>1</sup>              | 2.7K/3.0K/4.0K/5.0K, RGBW or WWCW<br>(White Mix 2.7K - 6.5K) |                     |
| Dimensions: Width<br