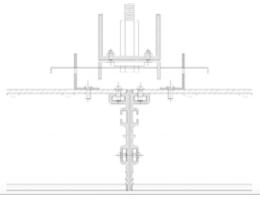

## Product Details Glowtile

#### Specification

| Output                               | SO                                                           | НО                  |
|--------------------------------------|--------------------------------------------------------------|---------------------|
| Power Consumption                    | average 56W/m²                                               | 210W/m <sup>2</sup> |
| Voltage                              | 24VDC                                                        | 24VDC               |
| IP Rating                            | IP67                                                         | IP67                |
| LED Colour <sup>1</sup>              | 2.7K/3.0K/4.0K/5.0K, RGBW or WWCW<br>(White Mix 2.7K - 6.5K) |                     |
| Dimensions: Width<br>Length<br>Depth | 1000mm (max)<br>1500mm (max)<br>76.2mm                       |                     |
| Mount Type                           | Inground (IN)                                                |                     |
| Finish                               | White (WH) or Custom RAL (RAL)                               |                     |
| Control                              | 0-10V/1-10V/DMX/DALI/SPI                                     |                     |

X Section

The Light Lab 22 Holywell Row London EC2A 4JB +44 (0) 207 278 2678 @thelightlabltd www.thelightlab.com