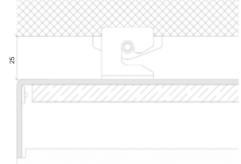

## Product Details Glowpanel Trimless

#### Specification

| Output                                            | SO                                                             | НО                  |
|---------------------------------------------------|----------------------------------------------------------------|---------------------|
| Power Consumption                                 | average 56W/m²                                                 | 210W/m <sup>2</sup> |
| Voltage                                           | 24VDC                                                          | 24VDC               |
| IP Rating                                         | IP40 or IP65                                                   | IP40 or IP65        |
| LED Colour <sup>1</sup>                           | 2.0K/3.0K/4.0K/5.0K, RGBW or WWCW<br>(White Mix 2.7K - 6.5K)   |                     |
| Dimensions: Width<br>Length<br>Depth <sup>2</sup> | 1500mm (<br>3000mm (<br>35mm (SO) or                           | max)                |
| Mount Type <sup>3</sup>                           | Surface (SM), Recessed Wall (RE),<br>Wall (WA) or Ceiling (CE) |                     |
| Finish                                            | White (WH) or Custom RAL (RAL)                                 |                     |
| Control                                           | 0-10V/1-10V/DMX/DALI/SPI                                       |                     |

X Section

Mount Type Ceiling (CE)