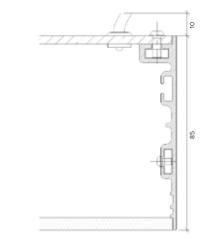

## Product Details Glowpanel LT

#### Specification

| Output                                            | SO                                                           | НО                 |
|---------------------------------------------------|--------------------------------------------------------------|--------------------|
| Power Consumption                                 | 40W/m <sup>2</sup>                                           | 80W/m <sup>2</sup> |
| Voltage                                           | 24VDC                                                        | 24VDC              |
| IP Rating                                         | IP40                                                         | IP40               |
| LED Colour <sup>1</sup>                           | 2.7K/3.0K/4.0K/5.0K, RGBW or WWCW<br>(White Mix 2.7K - 6.5K) |                    |
| Dimensions: Width<br>Length<br>Depth <sup>2</sup> | 1200mm (max)<br>3000mm (max)<br>85mm                         |                    |
| Mount Type <sup>3</sup>                           | Ceiling (CE)                                                 |                    |
| Finish                                            | Black (BK) or Custom RAL (RAL)                               |                    |
| Control                                           | 0-10V/1-10V/DMX/DALI/SPI                                     |                    |

X Section

Mount Type Ceiling (CE)