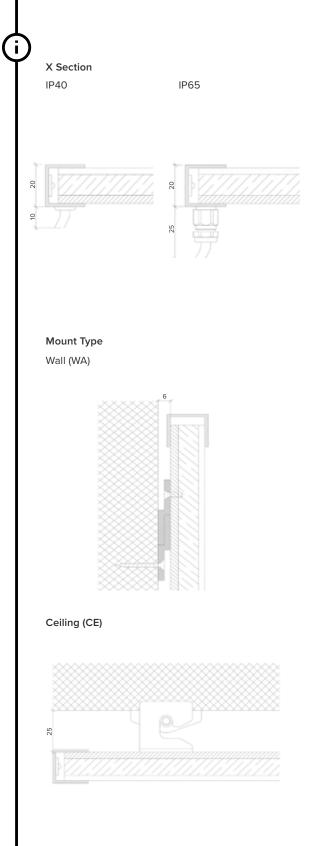

| Brushed S/Steel or RAL Finish                                  |                |
| Control                                           | 0-10V/1-10V/DMX/DALI/SPI                                       |                |

Notes

1 Other colours available on request.

2 Depth excludes grommet, glands & cables.

3 Special mechanical consideration is required for ceiling applications.

#### Order code

Glowpanel - Output-IP Rating-LED Colour-Mount Type-Frame Finish-Length x Width(mm)- Dimming

Example code: Glowpanel-SO-IP40-3.0K-SM-BR-1200x300-DALI

Description: Glowpanel, standard output, IP40, 24VDC constant voltage LED with 3000K colour temperature. Surface mounted with brushed stainless steel frame. Overall dimensions = 1200x300mm mm. DALI dimmable.



The Light Lab 22 Holywell Row London EC2A 4JB +44 (0) 207 278 2678 @thelightlabltd www.thelightlab.com

## Product Details Glowpanel Trimless



#### Specification

| Output                                            | SO                                                             | НО                  |
|---------------------------------------------------|----------------------------------------------------------------|---------------------|
| Power Consumption                                 | average 56W/m²                                                 | 210W/m <sup>2</sup> |
| Voltage                                           | 24VDC                                                          | 24VDC               |
| IP Rating                                         | IP40 or IP65