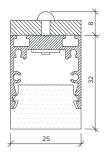

## **Specification**

| Output                                            | SO                                                           | НО           | SHO          |
|---------------------------------------------------|--------------------------------------------------------------|--------------|--------------|
| Power Consumption                                 | 9.6W/m                                                       | 14.4W/m      | 18W/m        |
| Voltage                                           | 24VDC                                                        | 24VDC        | 24VDC        |
| IP Rating                                         | IP40 or IP65                                                 | IP40 or IP65 | IP40 or IP65 |
| LED Colour <sup>1</sup>                           | 2.7K/3.0K/4.0K/5.0K, RGBW or WWCW<br>(White Mix 2.7K - 6.5K) |              |              |
| Dimensions: Width<br>Length<br>Depth <sup>2</sup> | 25mm<br>115mm to 2965mm in 50mm increments<br>32mm           |              |              |
| Mount Type <sup>3</sup>                           | Keyhole (KH), Magnet (MG) & Plaster-in (PL)                  |              |              |
| Finish                                            | Flush (F) or Proud (P)                                       |              |              |
| Control                                           | 0-10V/1-10V/DMX/DALI/SPI                                     |              |              |

- Notes
  1 Other colours available on request.
  2 Depth excludes grommet, glands & cables.
  3 Other mount types available on request.
  4 For curved and shaped configurations, please contact the office to discuss your requirements.