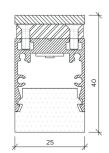

## **Specification**

| Output                                            | SO                                                           | НО           | SHO          |
|---------------------------------------------------|--------------------------------------------------------------|--------------|--------------|
| Power Consumption                                 | 9.6W/m                                                       | 14.4W/m      | 18W/m        |
| Voltage                                           | 24VDC                                                        | 24VDC        | 24VDC        |
| IP Rating                                         | IP40 or IP65                                                 | IP40 or IP65 | IP40 or IP65 |
| LED Colour <sup>1</sup>                           | 2.7K/3.0K/4.0K/5.0K, RGBW or WWCW<br>(White Mix 2.7K - 6.5K) |              |              |
| Dimensions: Width<br>Length<br>Depth <sup>2</sup> | 25mm<br>115mm to 2965mm in 50mm increments<br>32mm           |              |              |
| Mount Type <sup>3</sup>                           | Keyhole (KH), Magnet (MG) & Plaster-in (PL)                  |              |              |
| Finish                                            | Flush (F) or Proud (P)                                       |              |              |
| Control                                           | 0-10V/1-10V/DMX/DALI/SPI                                     |              |              |