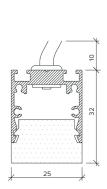

## **Specification**

| Output                                            | SO                                                           | НО           | SHO          |
|---------------------------------------------------|--------------------------------------------------------------|--------------|--------------|
| Power Consumption                                 | 9.6W/m                                                       | 14.4W/m      | 18W/m        |
| Voltage                                           | 24VDC                                                        | 24VDC        | 24VDC        |
| IP Rating                                         | IP40 or IP65                                                 | IP40 or IP65 | IP40 or IP65 |
| LED Colour <sup>1</sup>                           | 2.7K/3.0K/4.0K/5.0K, RGBW or WWCW<br>(White Mix 2.7K - 6.5K) |              |              |
| Dimensions: Width<br>Length<br>Depth <sup>2</sup> | 25mm<br>115mm to 2965mm in 50mm increments<br>32mm           |              |              |
| Mount Type <sup>3</sup>                           | Keyhole (KH), Magnet (MG) & Plaster-in (PL)                  |              |              |
| Finish                                            | Flush (F) or Proud (P)                                       |              |              |
| Control                                           | 0-10V/1-10V/DMX/DALI/SPI                                     |              |              |

- Notes
  1 Other colours available on request.
  2 Depth excludes grommet, glands & cables.
  3 Other mount types available on request.
  4 For curved and shaped configurations, please contact the office to discuss your requirements.