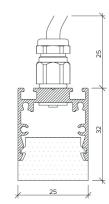

## **Specification**

| Output                                            | SO                                                           | НО           | SHO          |
|---------------------------------------------------|--------------------------------------------------------------|--------------|--------------|
| Power Consumption                                 | 9.6W/m                                                       | 14.4W/m      | 18W/m        |
| Voltage                                           | 24VDC                                                        | 24VDC        | 24VDC        |
| IP Rating                                         | IP40 or IP65                                                 | IP40 or IP65 | IP40 or IP65 |
| LED Colour <sup>1</sup>                           | 2.7K/3.0K/4.0K/5.0K, RGBW or WWCW<br>(White Mix 2.7K - 6.5K) |              |              |
| Dimensions: Width<br>Length<br>Depth <sup>2</sup> | 25mm<br>115mm to 2965mm in 50mm increments<br>32mm           |              |              |
| Mount Type <sup>3</sup>                           | Keyhole (KH), Magnet (MG) & Plaster-in (PL)                  |              |              |
| Finish                                            | Flush (F) or Proud (P)                                       |              |              |
| Control                                           | 0-10V/1-10V/DMX/DALI/SPI                                     |              |              |

- Notes
  1 Other colours available on request.
  2 Depth excludes grommet, glands & cables.
  3 Other mount types available on request.
  4 For curved and shaped configurations, please contact the office to discuss your requirements.