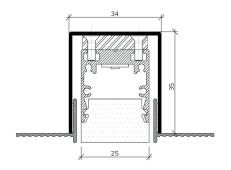

## **Specification**

| Output                                            | SO                                                           | НО           | SHO          |
|---------------------------------------------------|--------------------------------------------------------------|--------------|--------------|
| Power Consumption                                 | 9.6W/m                                                       | 14.4W/m      | 18W/m        |
| Voltage                                           | 24VDC                                                        | 24VDC        | 24VDC        |
| IP Rating                                         | IP40 or IP65                                                 | IP40 or IP65 | IP40 or IP65 |
| LED Colour <sup>1</sup>                           | 2.7K/3.0K/4.0K/5.0K, RGBW or WWCW<br>(White Mix 2.7K - 6.5K) |              |              |
| Dimensions: Width<br>Length<br>Depth <sup>2</sup> | 25mm<br>115mm to 2965mm in 50mm increments<br>32mm           |              |              |
| Mount Type <sup>3</sup>                           | Keyhole (KH), Magnet (MG) & Plaster-in (PL)                  |              |              |
| Finish                                            | Flush (F) or Proud (P)                                       |              |              |
| Control                                           | 0-10V/1-10V/DMX/DALI/SPI                                     |              |              |