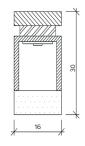

## **Specification**

| opeemeation                                       |                                                              |              |              |
|---------------------------------------------------|--------------------------------------------------------------|--------------|--------------|
| Output                                            | SO                                                           | НО           | SHO          |
| Power Consumption                                 | 9.6W/m                                                       | 14.4W/m      | 18W/m        |
| Voltage                                           | 24VDC                                                        | 24VDC        | 24VDC        |
| IP Rating                                         | IP40 or IP65                                                 | IP40 or IP65 | IP40 or IP65 |
| LED Colour <sup>1</sup>                           | 2.7K/3.0K/4.0K/5.0K, RGBW or WWCW<br>(White Mix 2.7K - 6.5K) |              |              |
| Dimensions: Width<br>Length<br>Depth <sup>2</sup> | 16mm<br>115mm to 2965mm in 50mm increments<br>22.9mm         |              |              |
| Mount Type <sup>3</sup>                           | Keyhole (KH), Magnet (MG)                                    |              |              |
| Finish                                            | Flush (F) or Proud (P)                                       |              |              |
| Control                                           | 0-10V/1-10V/DMX/DALI/SPI                                     |              |              |
|                                                   |                                                              |              |              |

Notes

1 Other colours available on request.

2 Depth excludes grommet, glands & cables
3 Other mount types available on request.
4 For curved and shaped configurations, please contact the office to discuss your requirements.