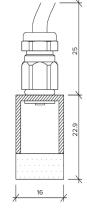

## **Specification**

| opeemeation                                       |                                                              |              |              |
|---------------------------------------------------|--------------------------------------------------------------|--------------|--------------|
| Output                                            | SO                                                           | НО           | SHO          |
| Power Consumption                                 | 9.6W/m                                                       | 14.4W/m      | 18W/m        |
| Voltage                                           | 24VDC                                                        | 24VDC        | 24VDC        |
| IP Rating                                         | IP40 or IP65                                                 | IP40 or IP65 | IP40 or IP65 |
| LED Colour <sup>1</sup>                           | 2.7K/3.0K/4.0K/5.0K, RGBW or WWCW<br>(White Mix 2.7K - 6.5K) |              |              |
| Dimensions: Width<br>Length<br>Depth <sup>2</sup> | 16mm<br>115mm to 2965mm in 50mm increments<br>22.9mm         |              |              |
| Mount Type <sup>3</sup>                           | Keyhole (KH), Magnet (MG)                                    |              |              |
| Finish                                            | Flush (F) or Proud (P)                                       |              |              |
| Control                                           | 0-10V/1-10V/DMX/DALI/SPI                                     |              |              |
|                                                   |                                                              |              |              |

Notes

1 Other colours available on request.

2 Depth excludes grommet, glands & cables
3 Other mount types available on request.
4 For curved and shaped configurations, please contact the office to discuss your requirements.