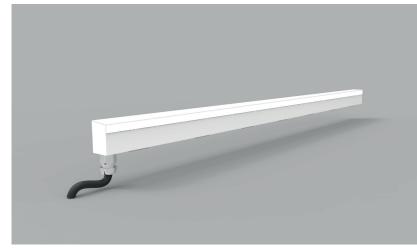

## Product Details GL16 - US Spec

## **Specification**

| opeemeation                                       |                                                              |              |              |
|---------------------------------------------------|--------------------------------------------------------------|--------------|--------------|
| Output                                            | SO                                                           | НО           | SHO          |
| Power Consumption                                 | 9.6W/m                                                       | 14.4W/m      | 18W/m        |
| Voltage                                           | 24VDC                                                        | 24VDC        | 24VDC        |
| IP Rating                                         | IP40 or IP65                                                 | IP40 or IP65 | IP40 or IP65 |
| LED Colour <sup>1</sup>                           | 2.7K/3.0K/4.0K/5.0K, RGBW or WWCW<br>(White Mix 2.7K - 6.5K) |              |              |
| Dimensions: Width<br>Length<br>Depth <sup>2</sup> | 16mm<br>115mm to 2965mm in 50mm increments<br>22.9mm         |              |              |
| Mount Type <sup>3</sup>                           | Keyhole (KH), Magnet (MG)                                    |              |              |
| Finish                                            | Flush (F) or Proud (P)                                       |              |              |
| Control                                           | 0-10V/1-10V/DMX/DALI/SPI                                     |              |              |
|                                                   |                                                              |              |              |