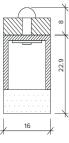

## **Specification**

| opeemeation                                       |                                                              |              |              |
|---------------------------------------------------|--------------------------------------------------------------|--------------|--------------|
| Output                                            | SO                                                           | НО           | SHO          |
| Power Consumption                                 | 9.6W/m                                                       | 14.4W/m      | 18W/m        |
| Voltage                                           | 24VDC                                                        | 24VDC        | 24VDC        |
| IP Rating                                         | IP40 or IP65                                                 | IP40 or IP65 | IP40 or IP65 |
| LED Colour <sup>1</sup>                           | 2.7K/3.0K/4.0K/5.0K, RGBW or WWCW<br>(White Mix 2.7K - 6.5K) |              |              |
| Dimensions: Width<br>Length<br>Depth <sup>2</sup> | 16mm<br>115mm to 2965mm in 50mm increments<br>22.9mm         |              |              |
| Mount Type <sup>3</sup>                           | Keyhole (KH), Magnet (MG)                                    |              |              |
| Finish                                            | Flush (F) or Proud (P)                                       |              |              |
| Control                                           | 0-10V/1-10V/DMX/DALI/SPI                                     |              |              |
|                                                   |                                                              |              |              |

Notes

1 Other colours available on request.

2 Depth excludes grommet, glands & cables
3 Other mount types available on request.
4 For curved and shaped configurations, please contact the office to discuss your requirements.