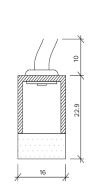

## **Specification**

| opeemeation                                       |                                                              |              |              |
|---------------------------------------------------|--------------------------------------------------------------|--------------|--------------|
| Output                                            | SO                                                           | НО           | SHO          |
| Power Consumption                                 | 9.6W/m                                                       | 14.4W/m      | 18W/m        |
| Voltage                                           | 24VDC                                                        | 24VDC        | 24VDC        |
| IP Rating                                         | IP40 or IP65                                                 | IP40 or IP65 | IP40 or IP65 |
| LED Colour <sup>1</sup>                           | 2.7K/3.0K/4.0K/5.0K, RGBW or WWCW<br>(White Mix 2.7K - 6.5K) |              |              |
| Dimensions: Width<br>Length<br>Depth <sup>2</sup> | 16mm<br>115mm to 2965mm in 50mm increments<br>22.9mm         |              |              |
| Mount Type <sup>3</sup>                           | Keyhole (KH), Magnet (MG)                                    |              |              |
| Finish                                            | Flush (F) or Proud (P)                                       |              |              |
| Control                                           | 0-10V/1-10V/DMX/DALI/SPI                                     |              |              |
|                                                   |                                                              |              |              |

Notes

1 Other colours available on request.

2 Depth excludes grommet, glands & cables
3 Other mount types available on request.
4 For curved and shaped configurations, please contact the office to discuss your requirements.