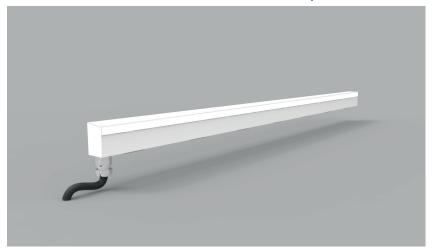

## Product Details GL12 - US Spec

## **Specification**

| Output                                            | so                                                           |
|---------------------------------------------------|--------------------------------------------------------------|
| Power Consumption                                 | 9.6W/m                                                       |
| Voltage                                           | 24VDC                                                        |
| IP Rating                                         | IP40 or IP65                                                 |
| LED Colour <sup>1</sup>                           | 2.7K/3.0K/4.0K/5.0K, RGBW or WWCW<br>(White Mix 2.7K - 6.5K) |
| Dimensions: Width<br>Length<br>Depth <sup>2</sup> | 12.7mm<br>115mm to 2965mm in 50mm increments<br>19.7mm       |
| Mount Type <sup>3</sup>                           | Keyhole (KH), Magnet (MG)                                    |
| Finish                                            | Flush (F) or Proud (P)                                       |
| Control                                           | 0-10V/1-10V/DMX/DALI/SPI                                     |