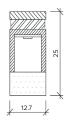

## **Specification**

| Output                                            | so                                                           |
|---------------------------------------------------|--------------------------------------------------------------|
| Power Consumption                                 | 9.6W/m                                                       |
| Voltage                                           | 24VDC                                                        |
| IP Rating                                         | IP40 or IP65                                                 |
| LED Colour <sup>1</sup>                           | 2.7K/3.0K/4.0K/5.0K, RGBW or WWCW<br>(White Mix 2.7K - 6.5K) |
| Dimensions: Width<br>Length<br>Depth <sup>2</sup> | 12.7mm<br>115mm to 2965mm in 50mm increments<br>19.7mm       |
| Mount Type <sup>3</sup>                           | Keyhole (KH), Magnet (MG)                                    |
| Finish                                            | Flush (F) or Proud (P)                                       |
| Control                                           | 0-10V/1-10V/DMX/DALI/SPI                                     |