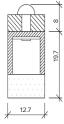

## **Specification**

| Output                                            | so                                                           |
|---------------------------------------------------|--------------------------------------------------------------|
| Power Consumption                                 | 9.6W/m                                                       |
| Voltage                                           | 24VDC                                                        |
| IP Rating                                         | IP40 or IP65                                                 |
| LED Colour <sup>1</sup>                           | 2.7K/3.0K/4.0K/5.0K, RGBW or WWCW<br>(White Mix 2.7K - 6.5K) |
| Dimensions: Width<br>Length<br>Depth <sup>2</sup> | 12.7mm<br>115mm to 2965mm in 50mm increments<br>19.7mm       |
| Mount Type <sup>3</sup>                           | Keyhole (KH), Magnet (MG)                                    |
| Finish                                            | Flush (F) or Proud (P)                                       |
| Control                                           | 0-10V/1-10V/DMX/DALI/SPI                                     |

## Notes

- 1 Other colours available on request.

- 2 Depth excludes grommet, glands & cables.
  3 Other mount types available on request.
  4 For curved and shaped configurations, please contact the office to discuss your requirements.