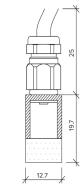

## **Specification**

| Output                                            | so                                                           |
|---------------------------------------------------|--------------------------------------------------------------|
| Power Consumption                                 | 9.6W/m                                                       |
| Voltage                                           | 24VDC                                                        |
| IP Rating                                         | IP40 or IP65                                                 |
| LED Colour <sup>1</sup>                           | 2.7K/3.0K/4.0K/5.0K, RGBW or WWCW<br>(White Mix 2.7K - 6.5K) |
| Dimensions: Width<br>Length<br>Depth <sup>2</sup> | 12.7mm<br>115mm to 2965mm in 50mm increments<br>19.7mm       |
| Mount Type <sup>3</sup>                           | Keyhole (KH), Magnet (MG)                                    |
| Finish                                            | Flush (F) or Proud (P)                                       |
| Control                                           | 0-10V/1-10V/DMX/DALI/SPI                                     |

## Notes

- 1 Other colours available on request.

- 2 Depth excludes grommet, glands & cables.
  3 Other mount types available on request.
  4 For curved and shaped configurations, please contact the office to discuss your requirements.