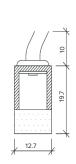

## **Specification**

| Output                                            | so                                                           |
|---------------------------------------------------|--------------------------------------------------------------|
| Power Consumption                                 | 9.6W/m                                                       |
| Voltage                                           | 24VDC                                                        |
| IP Rating                                         | IP40 or IP65                                                 |
| LED Colour <sup>1</sup>                           | 2.7K/3.0K/4.0K/5.0K, RGBW or WWCW<br>(White Mix 2.7K - 6.5K) |
| Dimensions: Width<br>Length<br>Depth <sup>2</sup> | 12.7mm<br>115mm to 2965mm in 50mm increments<br>19.7mm       |
| Mount Type <sup>3</sup>                           | Keyhole (KH), Magnet (MG)                                    |
| Finish                                            | Flush (F) or Proud (P)                                       |
| Control                                           | 0-10V/1-10V/DMX/DALI/SPI                                     |

## Notes

- 1 Other colours available on request.

- 2 Depth excludes grommet, glands & cables.
  3 Other mount types available on request.
  4 For curved and shaped configurations, please contact the office to discuss your requirements.