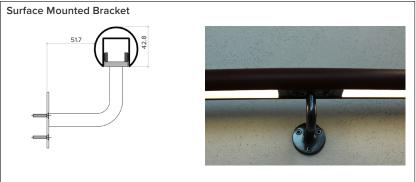

- Other colours available on request.
- 2 For integration into a bespoke profile, please contact the team. 3 Stainless Steel 304 or 316. Other finishes available on request.

#### Order code

GR-Diameter-IP Rating-LED Colour-Mount Type-Finish-Length-Dimming

Example: Code: GR42-SO-IP40-SS-3.0K-BK-BR-6000-DALI

Description: Glowrail42, standard output, IP40, 48VDC constant voltage, LED with 3000K colour temperature. bracket mounted in brushed stainless steel. Length=6000mm. DALI Dimmable



X Section Ø42.4mm





#### Typical Bracket Coverplate



#### Photometric Info



Photometric data from a GL25-HO fitting LTD & IES files available on request



The Light Lab 22 Holywell Row London EC2A 4JB +44 (0) 207 278 2678 @thelightlabltd www.thelightlab.com



# Typical Fixing Details Glowrail











### **Project Images**



Hiscox, York



London College of Fashion



University of Edinburgh



Wellington Place, Leeds



Freshfields, London



Purdy's Wharf, Canada



Private School, London



Shrewsbury Flaxmill

the light lab bright ideas