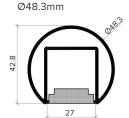

|          |
| Handrail Finish³        | Brushed S/Steel (BR) Polished S/Steel (PO) Powder-coated (PC) / Aluminium (AL) |          |
| Control                 | 0-10V/1-10V/DMX/DALI/SPI                                                       |          |

#### Notes

- Other colours available on request.
- 2 For integration into a bespoke profile, please contact the team. 3 Stainless Steel 304 or 316. Other finishes available on request.

#### Order code

GR-Diameter-IP Rating-LED Colour-Mount Type-Finish-Length-Dimming

Example: Code: GR42-SO-IP40-SS-3.0K-BK-BR-6000-DALI

Description: Glowrail42, standard output, IP40, 48VDC constant voltage, LED with 3000K colour temperature. bracket mounted in brushed stainless steel. Length=6000mm. DALI Dimmable



X Section Ø42.4mm





#### Typical Bracket Coverplate



#### Photometric Info



Photometric data from a GL25-HO fitting LTD & IES files available on request



The Light Lab 22 Holywell Row London EC2A 4JB +44 (0) 207 278 2678 @thelightlabltd www.thelightlab.com



# Typical Fixing Details Glowrail











### **Project Images**



Hiscox, York



London College of Fashion



University of Edinburgh



Wellington Place, Leeds



Freshfields, London



Purdy's Wharf, Canada



Private School, London



Shrewsbury Flaxmill

the light lab bright ideas