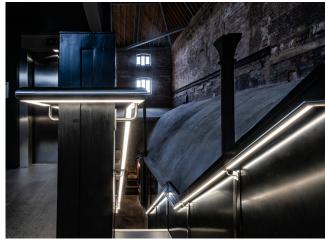

Rating-LED Colour-Mount Type-Finish-Length-Dimming

Example: Code: GR42-SO-IP40-SS-3.0K-BK-BR-6000-DALI

Description: Glowrail42, standard output, IP40, 48VDC constant voltage, LED with 3000K colour temperature. bracket mounted in brushed stainless steel. Length=6000mm. DALI Dimmable



X Section Ø42.4mm





#### Typical Bracket Coverplate



#### Photometric Info



Photometric data from a GL25-HO fitting LTD & IES files available on request



The Light Lab 22 Holywell Row London EC2A 4JB +44 (0) 207 278 2678 @thelightlabltd www.thelightlab.com



# Typical Fixing Details Glowrail











### **Project Images**



Hiscox, York



London College of Fashion



University of Edinburgh



Wellington Place, Leeds



Freshfields, London



Purdy's Wharf, Canada



Private School, London



Shrewsbury Flaxmill

the light lab bright ideas