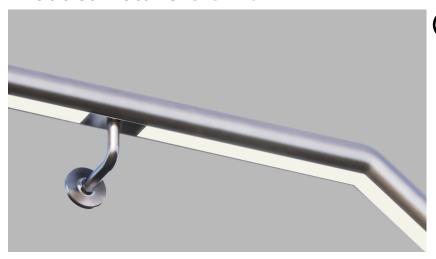

#### **Key features**

**Tailored:** Fully tailorable in curved/straight/angular and helical sections with even light diffusion throughout.

**LED:** Wide range of light outputs, colour temperatures and colours.

Control: Switched, 0-10/1-10v, DALI, DMX and SPI dimming protocols.

Material: Stainless Steel, Anodosied Aluminimum with various cladding options.

**Aesthetic:** Harmonised joins and mechanical fixing for discreet architectural integration.

**Longevity:** 50,000+ LED lifetime expectancy. **Sustainability:** Maintainable LED modules.

Application: Interior and exterior pathway and stair lighting.

Glowrail by The Light Lab



Glowrail

the light lab

## **Product Details** Glowrail



#### **Specification**

| Output                  | SO                                                                             | НО       |
|-------------------------|--------------------------------------------------------------------------------|----------|
| Power Consumption       | 9.6 W/m                                                                        | 14.4 W/m |
| Efficacy                | 54 Lm/W                                                                        | 73 Lm/W  |
| Voltage                 | 48VDC                                                                          | 48VDC    |
| Voltage (wet locations) | 24VDC                                                                          | 24VDC    |
| IP Rating               | IP40 or IP65