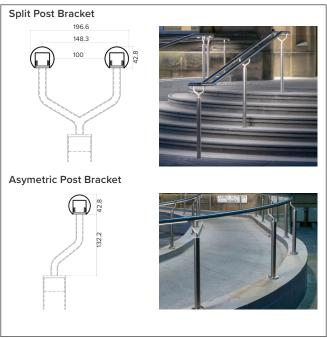

colours available on request.
- 2 For integration into a bespoke profile, please contact the team. 3 Stainless Steel 304 or 316. Other finishes available on request.

#### Order code

GR-Diameter-IP Rating-LED Colour-Mount Type-Finish-Length-Dimming

Example: Code: GR42-SO-IP40-SS-3.0K-BK-BR-6000-DALI

Description: Glowrail42, standard output, IP40, 48VDC constant voltage, LED with 3000K colour temperature. bracket mounted in brushed stainless steel. Length=6000mm. DALI Dimmable



X Section Ø42.4mm





#### Typical Bracket Coverplate



#### Photometric Info



Photometric data from a GL25-HO fitting LTD & IES files available on request



The Light Lab 22 Holywell Row London EC2A 4JB +44 (0) 207 278 2678 @thelightlabltd www.thelightlab.com



# Typical Fixing Details Glowrail











### **Project Images**



Hiscox, York



London College of Fashion



University of Edinburgh



Wellington Place, Leeds



Freshfields, London



Purdy's Wharf, Canada



Private School, London



Shrewsbury Flaxmill

the light lab bright ideas