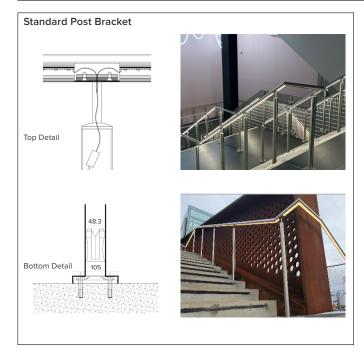

er colours available on request.
- 2 For integration into a bespoke profile, please contact the team. 3 Stainless Steel 304 or 316. Other finishes available on request.

#### Order code

GR-Diameter-IP Rating-LED Colour-Mount Type-Finish-Length-Dimming

Example: Code: GR42-SO-IP40-SS-3.0K-BK-BR-6000-DALI

Description: Glowrail42, standard output, IP40, 48VDC constant voltage, LED with 3000K colour temperature. bracket mounted in brushed stainless steel. Length=6000mm. DALI Dimmable



X Section Ø42.4mm





#### Typical Bracket Coverplate



#### Photometric Info



Photometric data from a GL25-HO fitting LTD & IES files available on request



The Light Lab 22 Holywell Row London EC2A 4JB +44 (0) 207 278 2678 @thelightlabltd www.thelightlab.com



# Typical Fixing Details Glowrail











### **Project Images**



Hiscox, York



London College of Fashion



University of Edinburgh



Wellington Place, Leeds



Freshfields, London



Purdy's Wharf, Canada



Private School, London



Shrewsbury Flaxmill

the light lab bright ideas