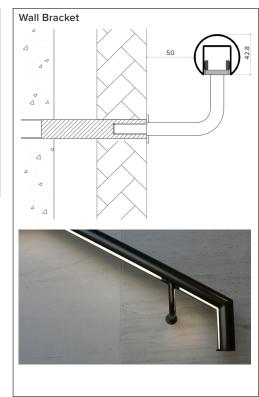

ther colours available on request.
- 2 For integration into a bespoke profile, please contact the team. 3 Stainless Steel 304 or 316. Other finishes available on request.

#### Order code

GR-Diameter-IP Rating-LED Colour-Mount Type-Finish-Length-Dimming

Example: Code: GR42-SO-IP40-SS-3.0K-BK-BR-6000-DALI

Description: Glowrail42, standard output, IP40, 48VDC constant voltage, LED with 3000K colour temperature. bracket mounted in brushed stainless steel. Length=6000mm. DALI Dimmable



X Section Ø42.4mm





#### Typical Bracket Coverplate



#### Photometric Info



Photometric data from a GL25-HO fitting LTD & IES files available on request



The Light Lab 22 Holywell Row London EC2A 4JB +44 (0) 207 278 2678 @thelightlabltd www.thelightlab.com



# Typical Fixing Details Glowrail











### **Project Images**



Hiscox, York



London College of Fashion



University of Edinburgh



Wellington Place, Leeds



Freshfields, London



Purdy's Wharf, Canada



Private School, London



Shrewsbury Flaxmill

the light lab bright ideas