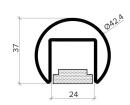

|          |
| Handrail Finish³        | Brushed S/Steel (BR) Polished S/Steel (PO) Powder-coated (PC) / Aluminium (AL) |          |
| Control                 | 0-10V/1-10V/DMX/DALI/SPI                                                       |          |

#### Notes

- Other colours available on request.
- 2 For integration into a bespoke profile, please contact the team. 3 Stainless Steel 304 or 316. Other finishes available on request.

#### Order code

GR-Diameter-IP Rating-LED Colour-Mount Type-Finish-Length-Dimming

Example: Code: GR42-SO-IP40-SS-3.0K-BK-BR-6000-DALI

Description: Glowrail42, standard output, IP40, 48VDC constant voltage, LED with 3000K colour temperature. bracket mounted in brushed stainless steel. Length=6000mm. DALI Dimmable



X Section Ø42.4mm





#### Typical Bracket Coverplate



#### Photometric Info



Photometric data from a GL25-HO fitting LTD & IES files available on request



The Light Lab 22 Holywell Row London EC2A 4JB +44 (0) 207 278 2678 @thelightlabltd www.thelightlab.com



# Typical Fixing Details Glowrail











### **Project Images**



Hiscox, York



London College of Fashion



University of Edinburgh



Wellington Place, Leeds



Freshfields, London



Purdy's Wharf, Canada



Private School, London



Shrewsbury Flaxmill

the light lab bright ideas