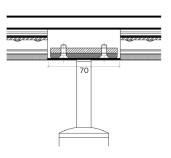

ndrail Finish³        | Brushed S/Steel (BR) Polished S/Steel (PO) Powder-coated (PC) / Aluminium (AL) |          |
| Control                 | 0-10V/1-10V/DMX/DALI/SPI                                                       |          |

#### Notes

- Other colours available on request.
- 2 For integration into a bespoke profile, please contact the team. 3 Stainless Steel 304 or 316. Other finishes available on request.

#### Order code

GR-Diameter-IP Rating-LED Colour-Mount Type-Finish-Length-Dimming

Example: Code: GR42-SO-IP40-SS-3.0K-BK-BR-6000-DALI

Description: Glowrail42, standard output, IP40, 48VDC constant voltage, LED with 3000K colour temperature. bracket mounted in brushed stainless steel. Length=6000mm. DALI Dimmable



X Section Ø42.4mm





#### Typical Bracket Coverplate



#### Photometric Info



Photometric data from a GL25-HO fitting LTD & IES files available on request



The Light Lab 22 Holywell Row London EC2A 4JB +44 (0) 207 278 2678 @thelightlabltd www.thelightlab.com



# Typical Fixing Details Glowrail











### **Project Images**



Hiscox, York



London College of Fashion



University of Edinburgh



Wellington Place, Leeds



Freshfields, London



Purdy's Wharf, Canada



Private School, London



Shrewsbury Flaxmill

the light lab bright ideas