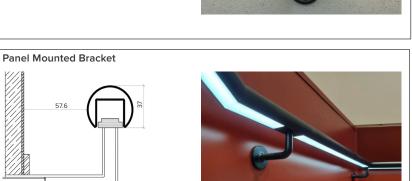

Other colours available on request.
- 2 For integration into a bespoke profile, please contact the team. 3 Stainless Steel 304 or 316. Other finishes available on request.

#### Order code

GR-Diameter-IP Rating-LED Colour-Mount Type-Finish-Length-Dimming

Example: Code: GR42-SO-IP40-SS-3.0K-BK-BR-6000-DALI

Description: Glowrail42, standard output, IP40, 48VDC constant voltage, LED with 3000K colour temperature. bracket mounted in brushed stainless steel. Length=6000mm. DALI Dimmable



X Section Ø42.4mm





#### Typical Bracket Coverplate



#### Photometric Info



Photometric data from a GL25-HO fitting LTD & IES files available on request



The Light Lab 22 Holywell Row London EC2A 4JB +44 (0) 207 278 2678 @thelightlabltd www.thelightlab.com



# Typical Fixing Details Glowrail











### **Project Images**



Hiscox, York



London College of Fashion



University of Edinburgh



Wellington Place, Leeds



Freshfields, London



Purdy's Wharf, Canada



Private School, London



Shrewsbury Flaxmill

the light lab bright ideas