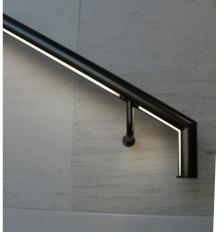

## **Key features**

**Tailored:** Fully tailorable in curved/straight/angular and helical sections with even light diffusion throughout.

LED: Wide range of light outputs, colour temperatures and colours.

Control: Switched, 0-10/1-10v, DALI, DMX and SPI dimming protocols.

**Material:** Stainless Steel, Anodosied Aluminimum and Wood with various cladding options.

**Aesthetic:** Harmonised joins and mechanical fixing for discreet architectural integration.

**Longevity:** 50,000+ LED lifetime expectancy. **Sustainability:** Maintainable LED modules.

Application: Interior and exterior pathway and stair lighting.

Glowrail by The Light Lab

Glowrail