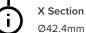

## **Specification**

| Output                       | SO                                                                                                                 | НО       |
|------------------------------|--------------------------------------------------------------------------------------------------------------------|----------|
| Power Consumption            | 9.6 W/m                                                                                                            | 14.4 W/m |
| Efficacy                     | 54 Lm/W                                                                                                            | 73 Lm/W  |
| Voltage                      | 48VDC                                                                                                              | 48VDC    |
| IP Rating                    | IP40 or IP65                                                                                                       |          |
| LED Colour <sup>1</sup>      | 2.7K/3.0K/4.0K/5.0K, RGBW,<br>WWCW (White Mix 2.7K - 6.5K)                                                         |          |
| Diameter <sup>2</sup>        | See X-Section Diagram                                                                                              |          |
| Mount Type                   | Post (PT), Bracket (BK), Balustrade (BD)                                                                           |          |
| Handrail Finish <sup>3</sup> | Brushed S/Steel (BR) Polished S/Steel (PO) Powder-coated (PC) / Aluminium (AL) Timber (TI) / Leather Cladding (LC) |          |
| Control                      | 0-10V/1-10V/DMX/DALI/SPI                                                                                           |          |

Ø48.3mm

Ø50mm timber