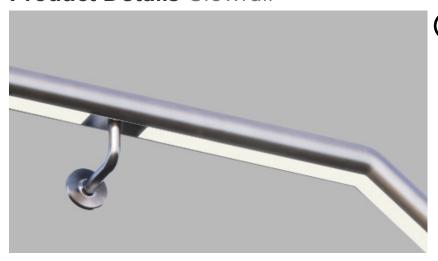

## **Key features**

**Tailored:** Fully tailorable in curved/straight/angular and helical sections with even light diffusion throughout.

LED: Wide range of light outputs, colour temperatures and colours.

Control: Switched, 0-10/1-10v, DALI, DMX and SPI dimming protocols.

**Material:** Stainless Steel, Anodosied Aluminimum and Wood with various cladding options.

**Aesthetic:** Harmonised joins and mechanical fixing for discreet architectural integration.

**Longevity:** 50,000+ LED lifetime expectancy. **Sustainability:** Maintainable LED modules.

Application: Interior and exterior pathway and stair lighting.

Glowrail by The Light Lab



Glowrail

# **Product Details** Glowrail



## **Specification**

| Output                       | SO                                                                                                                 | НО       |
|------------------------------|--------------------------------------------------------------------------------------------------------------------|----------|
| Power Consumption            | 9.6 W/m                                                                                                            | 14.4 W/m |
| Efficacy                     | 54 Lm/W                                                                                                            | 73 Lm/W  |
| Voltage                      | 48VDC