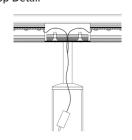

# Typical Fixing Details Glowrail

Standard Post Bracket Top Detail

Split Post Bracket

**Bottom Detail** Surface Mount Post Bracket

**Grouted in Post** 

Internal Spigot Plate