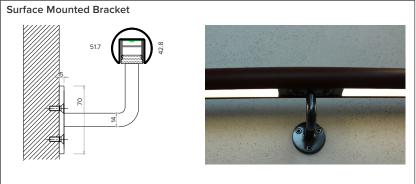

# Typical Fixing Details Glowrail

Standard Post Bracket Top Detail

Split Post Bracket

**Bottom Detail** Surface Mount Post Bracket

**Grouted in Post** 

Internal Spigot Plate