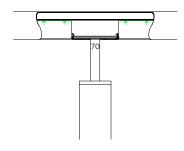

## Typical Bracket Coverplate

# Typical Fixing Details Glowrail

Standard Post Bracket Top Detail

Split Post Bracket

**Bottom Detail** Surface Mount Post Bracket

**Grouted in Post** 

Internal Spigot Plate