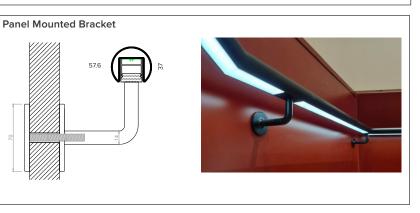

# Typical Fixing Details Glowrail

Standard Post Bracket Top Detail

Split Post Bracket

**Bottom Detail** Surface Mount Post Bracket

**Grouted in Post** 

Internal Spigot Plate