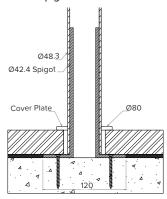

# Typical Fixing Details Glowrail

Standard Post Bracket Top Detail

Split Post Bracket

**Bottom Detail** Surface Mount Post Bracket

**Grouted in Post** 

Internal Spigot Plate