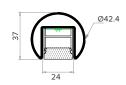

## **Specification**

| Output                       | SO                                                                                                                 | НО       |
|------------------------------|--------------------------------------------------------------------------------------------------------------------|----------|
| Power Consumption            | 9.6 W/m                                                                                                            | 14.4 W/m |
| Efficacy                     | 54 Lm/W                                                                                                            | 73 Lm/W  |
| Voltage                      | 48VDC                                                                                                              | 48VDC    |
| IP Rating                    | IP40 or IP65                                                                                                       |          |
| LED Colour <sup>1</sup>      | 2.7K/3.0K/4.0K/5.0K, RGBW,<br>WWCW (White Mix 2.7K - 6.5K)                                                         |          |
| Diameter <sup>2</sup>        | See X-Section Diagram                                                                                              |          |
| Mount Type                   | Post (PT), Bracket (BK), Balustrade (BD)                                                                           |          |
| Handrail Finish <sup>3</sup> | Brushed S/Steel (BR) Polished S/Steel (PO) Powder-coated (PC) / Aluminium (AL) Timber (TI) / Leather Cladding (LC) |          |
| Control                      | 0-10V/1-10V/DMX/DALI/SPI                                                                                           |          |

Ø48.3mm

Ø50mm timber