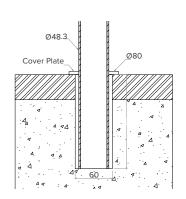

# Typical Fixing Details Glowrail

Standard Post Bracket Top Detail

Split Post Bracket

**Bottom Detail** Surface Mount Post Bracket

**Grouted in Post** 

Internal Spigot Plate