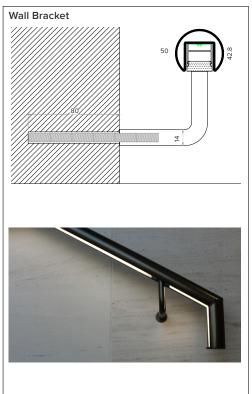

# Typical Fixing Details Glowrail

Standard Post Bracket Top Detail

Split Post Bracket

**Bottom Detail** Surface Mount Post Bracket

**Grouted in Post** 

Internal Spigot Plate