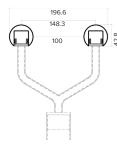

# Typical Fixing Details Glowrail

Standard Post Bracket Top Detail

Split Post Bracket

**Bottom Detail** Surface Mount Post Bracket

**Grouted in Post** 

Internal Spigot Plate