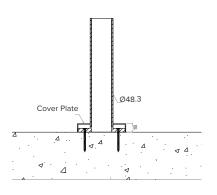

# Typical Fixing Details Glowrail

Standard Post Bracket Top Detail

Split Post Bracket

**Bottom Detail** Surface Mount Post Bracket

**Grouted in Post** 

Internal Spigot Plate