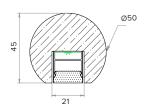

## **Specification**

| Output                       | SO                                                                                                                 | НО       |
|------------------------------|--------------------------------------------------------------------------------------------------------------------|----------|
| Power Consumption            | 9.6 W/m                                                                                                            | 14.4 W/m |
| Efficacy                     | 54 Lm/W                                                                                                            | 73 Lm/W  |
| Voltage                      | 48VDC                                                                                                              | 48VDC    |
| IP Rating                    | IP40 or IP65                                                                                                       |          |
| LED Colour <sup>1</sup>      | 2.7K/3.0K/4.0K/5.0K, RGBW,<br>WWCW (White Mix 2.7K - 6.5K)                                                         |          |
| Diameter <sup>2</sup>        | See X-Section Diagram                                                                                              |          |
| Mount Type                   | Post (PT), Bracket (BK), Balustrade (BD)                                                                           |          |
| Handrail Finish <sup>3</sup> | Brushed S/Steel (BR) Polished S/Steel (PO) Powder-coated (PC) / Aluminium (AL) Timber (TI) / Leather Cladding (LC) |          |
| Control                      | 0-10V/1-10V/DMX/DALI/SPI                                                                                           |          |

Ø48.3mm

Ø50mm timber