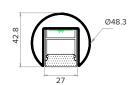

## **Specification**

| Output                       | SO                                                                                                                 | НО       |
|------------------------------|--------------------------------------------------------------------------------------------------------------------|----------|
| Power Consumption            | 9.6 W/m                                                                                                            | 14.4 W/m |
| Efficacy                     | 54 Lm/W                                                                                                            | 73 Lm/W  |
| Voltage                      | 48VDC                                                                                                              | 48VDC    |
| IP Rating                    | IP40 or IP65                                                                                                       |          |
| LED Colour <sup>1</sup>      | 2.7K/3.0K/4.0K/5.0K, RGBW,<br>WWCW (White Mix 2.7K - 6.5K)                                                         |          |
| Diameter <sup>2</sup>        | See X-Section Diagram                                                                                              |          |
| Mount Type                   | Post (PT), Bracket (BK), Balustrade (BD)                                                                           |          |
| Handrail Finish <sup>3</sup> | Brushed S/Steel (BR) Polished S/Steel (PO) Powder-coated (PC) / Aluminium (AL) Timber (TI) / Leather Cladding (LC) |          |
| Control                      | 0-10V/1-10V/DMX/DALI/SPI                                                                                           |          |

Ø48.3mm

Ø50mm timber